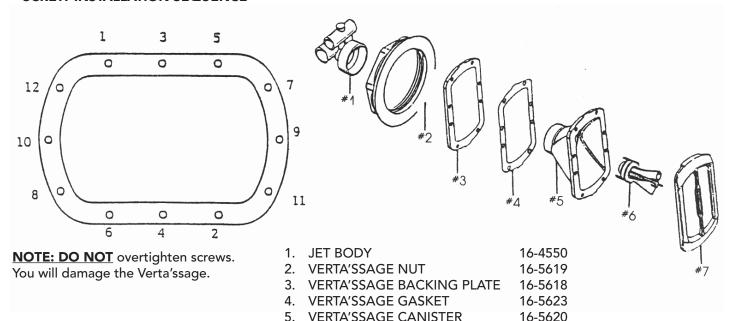

## **VERTA'SSAGE INSTALLATION INSTRUCTIONS**

- 1. Locate a flat surface 7 5/8" x 5 1/4" inches. (IF USING LOCK NUT (#2) RATHER THAN BACKING PLATE, A FLAT SPOT WITH CLEARANCE FOR THE NUT (APPROX. 8" DIA.) IS RECOMMENDED)
- 2. Using the template, mark hole centers for the hole saw cutouts (FIG. A).
  - 2a. Cut TWO (2) overlapping holes using 3 3/8 hole saw (FIG. B).
  - 2b. Cut remaining tub wall (shaded areas) to match the template, using a sabre saw or rotary drum sander.
- 3. Insert (from the inside of the tub) the Verta'ssage canister (#5) through the tub wall.
  - 3a. IF USING BACKING PLATE (#3): Use the canister as a guide.

Mark holes to be drilled.

Remove the canister from the tub.

- 3b. IF USING NUT (#2): DO NOT MARK AND DRILL SCREW HOLES, THESE ARE NOT REQUIRED FOR INSTALLATION.
- 4. Drill #8 holes (3/16" diameter) for each screw to be used to mount canister to spa.
- 5. Apply a generous amount of silicone on back of flange, canister and in screw holes.
- 6. Push canister (#5) through hole from inside of tub.
- 7. Put silicone around the hole, on back of spa.
- 8. Put gasket (#4) over silicone on back of spa.
- 9. Put backing plate (#3) over gasket. IF USING NUT: INSTALL NUT, TIGHTEN 1/8 TO 1/4 TURN PAST SNUG. SKIP TO #12.
- 10. Install screws in pattern shown below, tighten until snug.
- 11. Tighten all screws an additional 1/4 turn in the pattern shown below.
- 12. Install flow path (#6) in unit by twist locking retaining ring into canister (#5) 1/4 turn clockwise.
- 13. install jet (#1) with air line up, by gluing it onto canister using PVC cement.
- 14. Place grill on front of canister making sure pin in flow path (#6) locates inside track at front of grill (#7).

## THIS IS VERY IMPORTANT. IF THE PIN IS NOT IN THE TRACK AT THE CENTER OF THE GRILL, THE FLOW PATH WILL NOT OPERATE.

15. Fasten grill to canister by lining up tabs on the grill with notches on canister and pushing until grill snaps in place.

## **SCREW INSTALLATION SEQUENCE**

7. VERTA'SSAGE GRILL

VERTA'SSAGE FLOWPATH ASSY 16-5560

16-5612