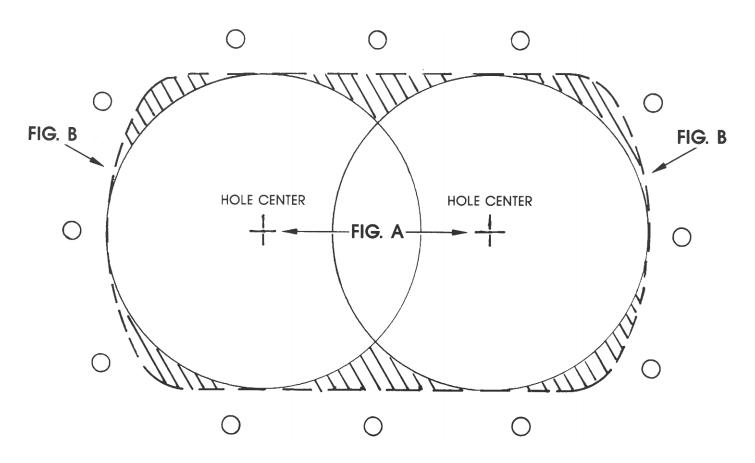

## **VERTA'SSAGE INSTALLATION INSTRUCTIONS**

- 1. Locate a flat surface 7 5/8" x 5 1/4" inches. (IF USING LOCK NUT (#2) RATHER THAN BACKING PLATE, A FLAT SPOT WITH CLEARANCE FOR THE NUT (APPROX. 8" DIA.) IS RECOMMENDED)
- 2. Using the template, mark hole centers for the hole saw cutouts (FIG. A).
  - 2a. Cut TWO (2) overlapping holes using 3 3/8 hole saw (FIG. B).
  - 2b. Cut remaining tub wall (shaded areas) to match the template, using a sabre saw or rotary drum sander.
- 3. Insert (from the inside of the tub) the Verta'ssage canister (#5) through the tub wall.
  - 3a. IF USING BACKING PLATE (#3): Use the canister as a guide.

## **VERTA'SSAGE TEMPLATE**