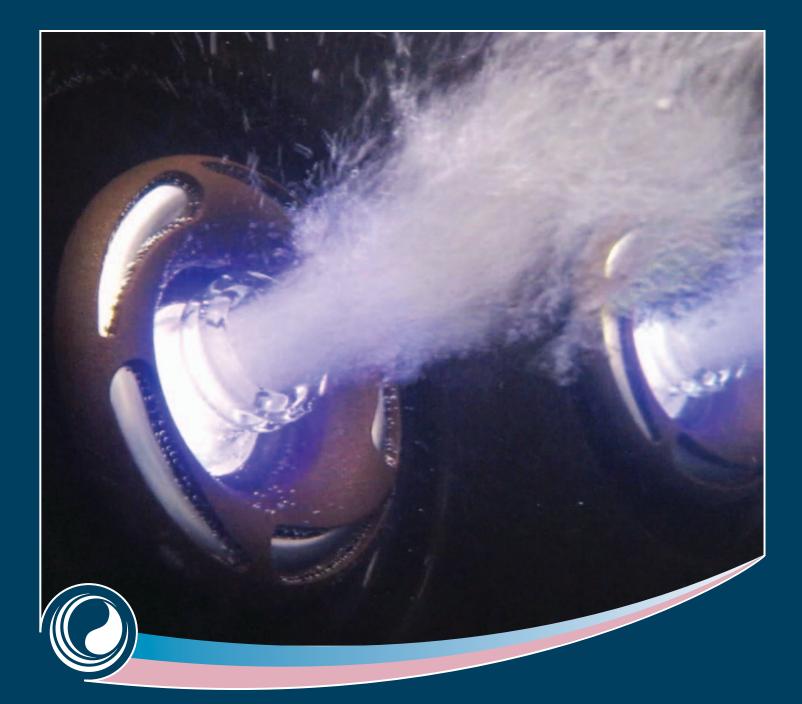

## PearlEssenceJets

Balboa Water Latest Translucent Jet Collections

- Proven Jets Design
- Stainless Steel Rings
- Designer Look Eyeball
- Proprietary Color Blend Material
- New, Modern and Energy Efficient Lighting

## Pearl Essence Jets

Dress up your tub with proven technology and add show room bling to help sell hot tubs. Other components such as filters and water features can be made in clear to blend in with the look.